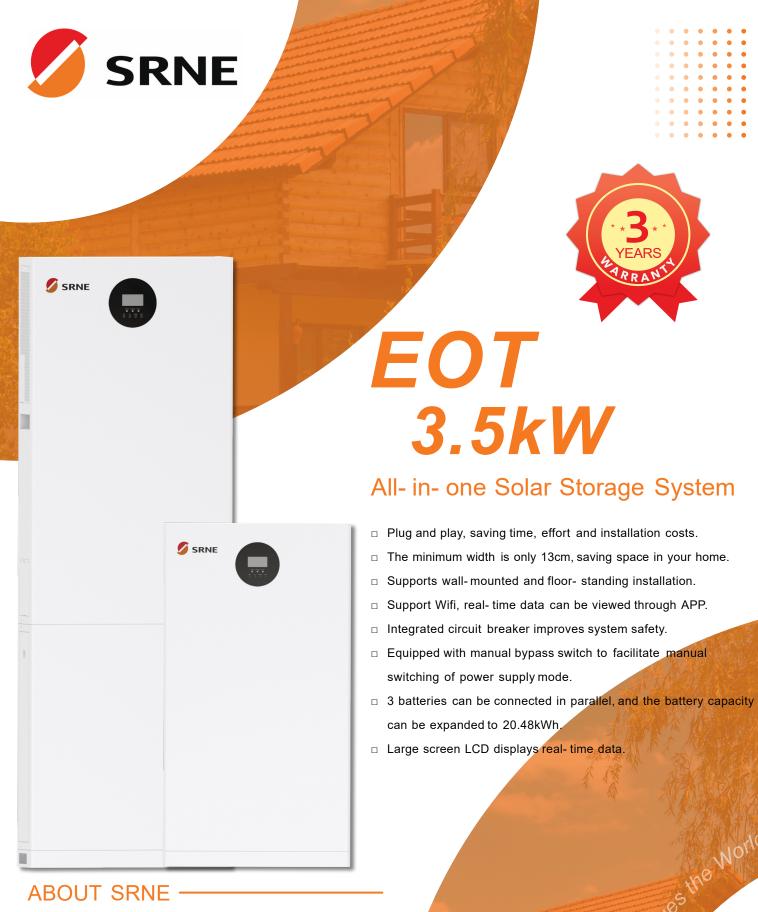

SRNE Solar Co,.ltd. www.srnesolar.com

|                               | JINIL                              |
|-------------------------------|------------------------------------|
| All-IN-ONE MODEL              | SR-EOT03S-220                      |
| INVERTER OUTPUT               |                                    |
| Rated Output Power            | 3,500W                             |
| Max.Peak Power                | 6,000VA                            |
| Load Capacity of Motor        | 2HP                                |
| Rated Output Voltage          | 230Vac                             |
| Waveform                      | Pure Sine Wave                     |
| BATTERY                       |                                    |
| Battery Type                  | LFP                                |
| Battery Energy                | 5.12kWh                            |
| Battery Capacity              | 100Ah                              |
| Battery Rated Voltage         | 51.2V                              |
| Battery Working Voltage Range | 44.8~57.6V                         |
| Standard Charge current       | 50A                                |
| Max. Charge Current           | 100A                               |
| Cycling Lifespan              | 6000 (80%DOD,0.5C,25°C)            |
| PV CHARGE                     |                                    |
| Max. Output Power             | 3,200W                             |
| Max. input Current            | 40A                                |
| Max. MPPT Charging Current    | 60A                                |
| Max. PV Open Circuit Voltage  | 145Vdc                             |
| MPPT Voltage Range            | 60-115Vdc                          |
| AC CHARGE                     |                                    |
| Max. AC Charge Power          | 3,150W                             |
| Max. AC Charging Current      | 60A                                |
| Rated Input Voltage           | 220/230Vac                         |
| Input Voltage Range           | 90∼280Vac                          |
| GRID/GENERATOR INPUT          |                                    |
| Input Voltage Range           | 90∼280Vac                          |
| Bypass Overload Current       | 30A                                |
| EFFICIENCY                    |                                    |
| MPPT Tracking Efficiency      | 99.9%                              |
| GENERAL                       |                                    |
| Protection Degree             | IP20, Indoor Only                  |
| Dimensions                    | 972*555*130mm                      |
| Weight                        | 63kg (138.89lb)                    |
| CERTIFICATION                 | <u> </u>                           |
| Safety                        | MSDS,UN38.3,IEC61000-6:2019,NRS097 |
| RoHS                          | Yes                                |

| BATTERY MODEL           | SR-EOV05B                       |
|-------------------------|---------------------------------|
| MAIN INFO               |                                 |
| Battery Power           | 5.12kWh                         |
| Rated Voltage           | 51.2V                           |
| Rated Capacity          | 100Ah                           |
| Standard charge current | 50A                             |
| Max. charge current     | 100A                            |
| Battery Type            | LFP                             |
| Cycling Lifespan        | 6000 (80%DOD,0.5C,25°C)         |
| Max. Parallel Capacity  | 3 units (up to 15.36kWh)        |
| GENERAL                 |                                 |
| Gross Weight            | 45kg (99.21lb)                  |
| Dimension               | 600*555*130mm(1.97*1.82*0.42ft) |
| Protection Degree       | IP20                            |
| STANDARD                |                                 |
| Transportation          | UN38.3                          |
| Safety                  | CE-GPSD,IEC62109,EMC            |